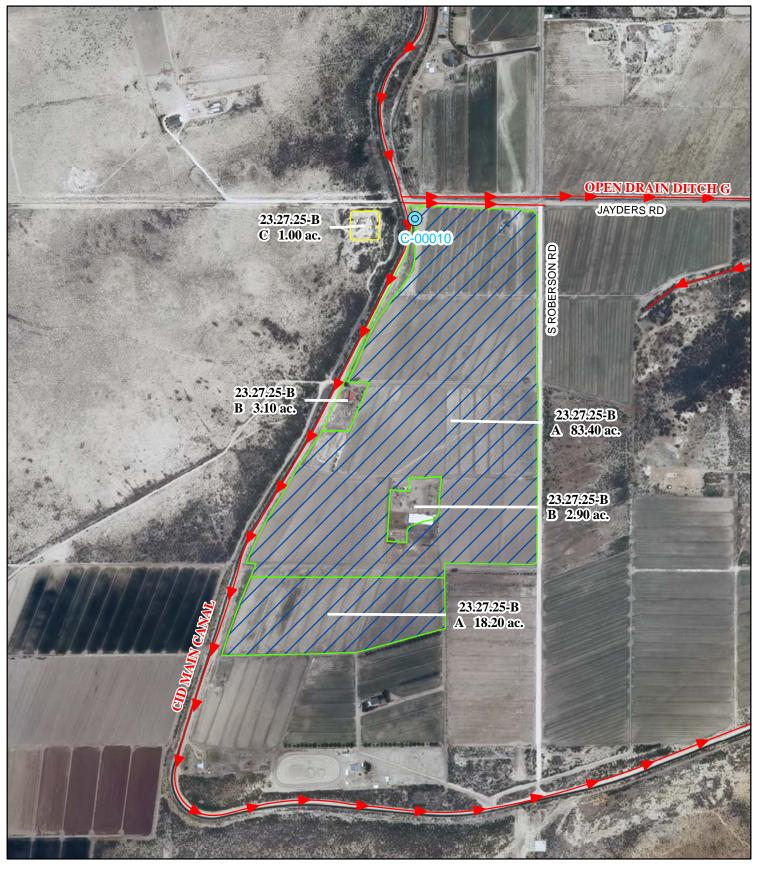

# f. Location and Amount of Irrigated Acreage:

Section 25, Township 23S, Range 27E, N.M.P.M.

| Pt. NE <sup>1</sup> / <sub>4</sub> |        | 83.40 acres                 |
|------------------------------------|--------|-----------------------------|
| Pt. SE <sup>1</sup> / <sub>4</sub> |        | 18.20 acres                 |
|                                    | Total: | 101.60 acres (Supplemental) |

As shown on the attached revised Hydrographic Survey Map for Subfile No. 23.27.25-B, and the CID Section Hydrographic Survey Map Sheet No. 20 (1999-2011), included in Part F of this Appendix, representing the Court record as of the date of the filing of this Decree.

# f. Location and Amount of Irrigated Acreage:

Section 25, Township 23S, Range 27E, N.M.P.M.

Pt. NE<sup>1</sup>/4

6.00 acres

Total: 6.00 acres

As shown on the attached revised Hydrographic Survey Map for Subfile No. 23.27.25-B, and the CID Section Hydrographic Survey Map Sheet No. 20 (1999-2011), included in Part F of this Appendix, representing the Court record as of the date of the filing of this Decree.

# f. Location and Amount of No Right Acreage:

Section 25, Township 23S, Range 27E, N.M.P.M.

Pt. NE<sup>1</sup>/<sub>4</sub>

# 1.00 acres

Total: 1.00 acres (No Right)

As shown on the attached revised Hydrographic Survey Map for Subfile No. 23.27.25-B, and the CID Section Hydrographic Survey Map Sheet No. 20 (1999-2011), included in Part F of this Appendix, representing the Court record as of the date of the filing of this Decree.